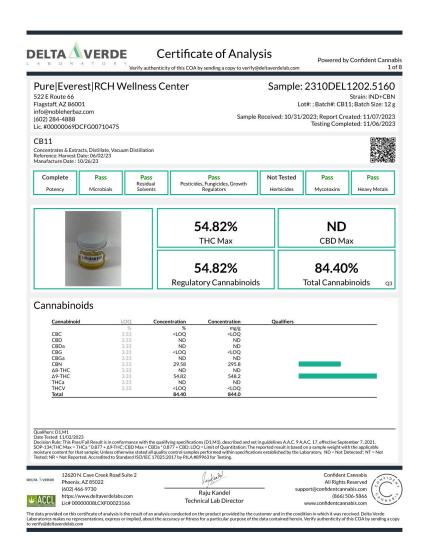

### Berry Sleepy 100mg 2:1

Ingestible, Baked Goods, Extraction Method: Reference:

**DELTA A VERDE** Certificate of Analysis Powered by Confident Cannabis Pure|Everest|RCH Wellness Center Sample: 2310DEL1202.5160 522 E Route 66 Flagstaff, AZ 86001 info@nobleherbaz.com (602) 284-4888 Lic. #00000069DCFG00710475 Strain: IND+CBN Lot#: ; Batch#: CB11; Batch Size: 12 g Sample Received: 10/31/2023; Report Created: 11/07/2023 Testing Completed: 11/06/2023 CB11 Pesticides Analyte ND Herbicides 12620 N. Cave Creek Road Suite 2 Phoenix, AZ 85022 (602) 466-9730 Lijakasto Confident Cannabis All Rights Reserved Raiu Kandel https://www.deltaverdelabs.com Lic# 00000008LCXF00023166 (866) 506-5866 Technical Lab Director

### Berry Sleepy 100mg 2:1

Ingestible, Baked Goods, Extraction Method: Reference:

**DELTA AVERDE** Certificate of Analysis Powered by Confident Cannabis Pure|Everest|RCH Wellness Center Sample: 2310DEL1202.5160 522 E Route 66 Flagstaff, AZ 86001 info@nobleherbaz.com (602) 284-4888 Lic. #00000069DCFG00710475 Strain: IND+CBN Lot#: ; Batch#: CB11; Batch Size: 12 g Sample Received: 10/31/2023; Report Created: 11/07/2023 Testing Completed: 11/06/2023 CB11 Concentrates & Extracts, Distillate, Vacuum Distillation Reference: Harvest Date: 06/02/23 Manufacture Date: 10/26/23 **Residual Solvents** Pass Analyte Acetonitrile
Benzene
Butanes (n-butane and iso-butane) Pass 2 5000 60 600 5000 5000 5000 Pass Pass 5 100 500 500 500 500 Dichloromethane Pass Ethidio Cetate Ethyl Acetate Ethyl-Ether Heptane Hexanes (n-hexane, 2-methylpentane, 3-methylpentane, 2,2-dimethylbutane, and 2,3-30 290 ND Pass dimethylbutane) Isopropanol Pass Isopropyl-Acetate Methanol Xylenes (1,2-dimethylbenzene, 1,3-dimethylbenzene, 1,4-dimethylbenzene, and ethyl Pass Qualifiers: L1 M2 V1
Date Tester: 11/02/2023
Date Test 12620 N. Cave Creek Road Suite 2 Phoenix, AZ 85022 (602) 466-9730 Lijakasto Confident Cannabis All Rights Reserved Raiu Kandel https://www.deltaverdelabs.com Lic# 00000008LCXF00023166 (866) 506-5866 Technical Lab Director

### Berry Sleepy 100mg 2:1

Ingestible, Baked Goods, Extraction Method: Reference:

**DELTA AVERDE** Certificate of Analysis Powered by Confident Cannabis Pure|Everest|RCH Wellness Center Sample: 2310DEL1202.5160 522 E Route 66 Flagstaff, AZ 86001 info@nobleherbaz.com (602) 284-4888 Lic. #00000069DCFG00710475 Strain: IND+CBN Lot#: ; Batch#: CB11; Batch Size: 12 g Sample Received: 10/31/2023; Report Created: 11/07/2023 Testing Completed: 11/06/2023 CB11 **Heavy Metals** Pass Analyte Status Pass Pass Pass Cadmium Mercury Lead Dute Terust. 11/05/2023 Decision Rule: This Pass/Fail Result is in conformance with the qualifying specifications (), described and set in guidelines AAC. 9 AAC. 17, effective September 7, 2021.

ODQ - Limit of Quantitation. The reported result is based on a sample weight with the applicable moisture content for that sample; Unless otherwise stated all qual 12620 N. Cave Creek Road Suite 2 Phoenix, AZ 85022 (602) 466-9730 Lijakasto Confident Cannabis All Rights Reserved Raiu Kandel https://www.deltaverdelabs.com Lic# 00000008LCXF00023166 (866) 506-5866 Technical Lab Director lition in which it was received. Delta Verde . Verify authenticity of this COA by sending