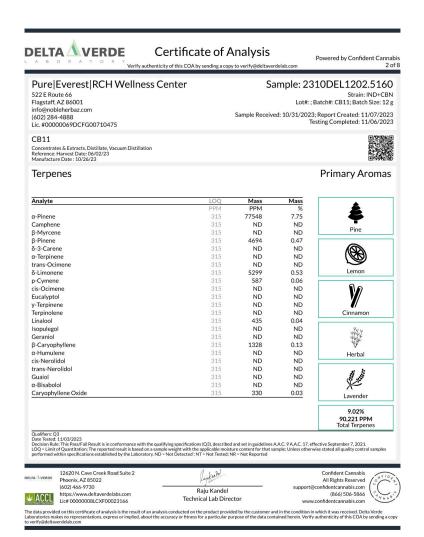

### Berry Sleepy 100mg 2:1

Ingestible, Baked Goods, Extraction Method: Reference:

**DELTA A VERDE** Certificate of Analysis Powered by Confident Cannabis Pure|Everest|RCH Wellness Center Sample: 2310DEL1202.5160 522 E Route 66 Flagstaff, AZ 86001 info@nobleherbaz.com (602) 284-4888 Lic. #00000069DCFG00710475 Strain: IND+CBN Lot#: ; Batch#: CB11; Batch Size: 12 g Sample Received: 10/31/2023; Report Created: 11/07/2023 Testing Completed: 11/06/2023 CB11 Pesticides Analyte ND Herbicides 12620 N. Cave Creek Road Suite 2 Phoenix, AZ 85022 (602) 466-9730 Lijakasto Confident Cannabis All Rights Reserved Raiu Kandel https://www.deltaverdelabs.com Lic# 00000008LCXF00023166 (866) 506-5866 Technical Lab Director