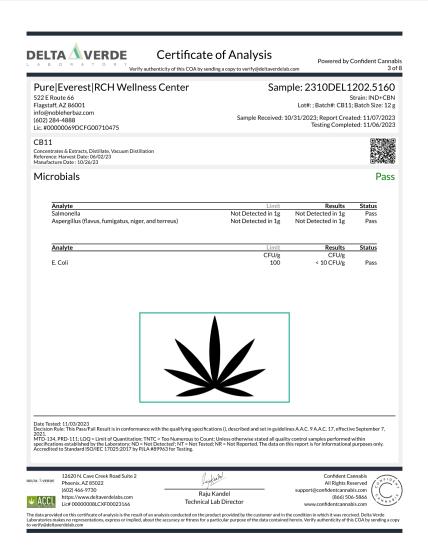

### Berry Sleepy 100mg 2:1

Ingestible, Baked Goods, Extraction Method: Reference:

**DELTA AVERDE** Certificate of Analysis Powered by Confident Cannabis Pure|Everest|RCH Wellness Center Sample: 2310DEL1202.5160 522 E Route 66 Flagstaff, AZ 86001 info@nobleherbaz.com (602) 284-4888 Lic. #00000069DCFG00710475 Strain: IND+CBN Lot#: ; Batch#: CB11; Batch Size: 12 g Sample Received: 10/31/2023; Report Created: 11/07/2023 Testing Completed: 11/06/2023 CB11 Concentrates & Extracts, Distillate, Vacuum Distillation Reference: Harvest Date: 06/02/23 Manufacture Date: 10/26/23 **Residual Solvents** Pass Analyte Acetonitrile
Benzene
Butanes (n-butane and iso-butane) Pass 2 5000 60 600 5000 5000 5000 Pass Pass 5 100 500 500 500 500 Dichloromethane Pass Ethidio Cetate Ethyl Acetate Ethyl-Ether Heptane Hexanes (n-hexane, 2-methylpentane, 3-methylpentane, 2,2-dimethylbutane, and 2,3-30 290 ND Pass dimethylbutane) Isopropanol Pass Isopropyl-Acetate Methanol Xylenes (1,2-dimethylbenzene, 1,3-dimethylbenzene, 1,4-dimethylbenzene, and ethyl Pass Qualifiers: L1 M2 V1
Date Tester: 11/02/2023
Date Test 12620 N. Cave Creek Road Suite 2 Phoenix, AZ 85022 (602) 466-9730 Lijakasto Confident Cannabis All Rights Reserved Raiu Kandel https://www.deltaverdelabs.com Lic# 00000008LCXF00023166 (866) 506-5866 Technical Lab Director

### Berry Sleepy 100mg 2:1

Ingestible, Baked Goods, Extraction Method: Reference:

**DELTA AVERDE** Certificate of Analysis Powered by Confident Cannabis Pure|Everest|RCH Wellness Center Sample: 2310DEL1202.5160 522 E Route 66 Flagstaff, AZ 86001 info@nobleherbaz.com (602) 284-4888 Lic. #00000069DCFG00710475 Strain: IND+CBN Lot#: ; Batch#: CB11; Batch Size: 12 g Sample Received: 10/31/2023; Report Created: 11/07/2023 Testing Completed: 11/06/2023 CB11 **Heavy Metals** Pass Analyte Status Pass Pass Pass Cadmium Mercury Lead Dute Terust. 11/05/2023 Decision Rule: This Pass/Fail Result is in conformance with the qualifying specifications (), described and set in guidelines AAC. 9 AAC. 17, effective September 7, 2021.